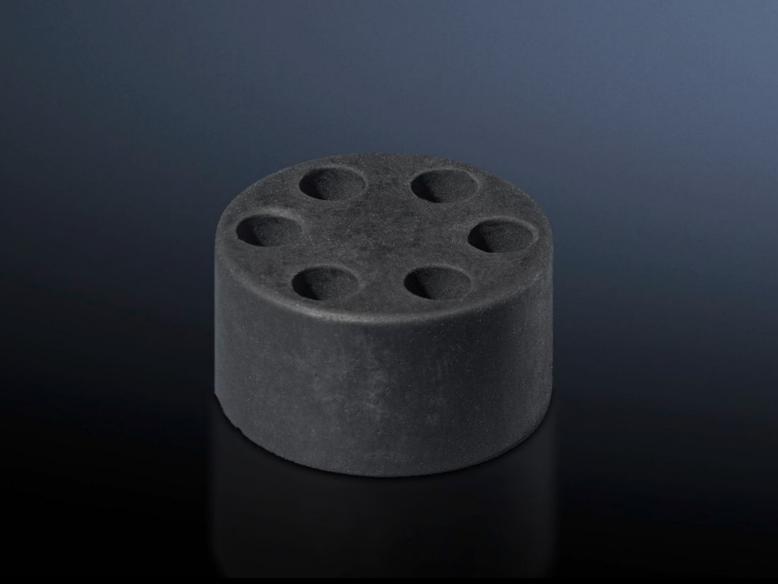

## SZ 2411.504 - Multi-seal inserts

For the secure entry of several individual cables into a single cable gland.

## **Features**

| Model No.             | SZ 2411.504                                                                  |
|-----------------------|------------------------------------------------------------------------------|
| Design                | Size M25                                                                     |
| Product description   | For the secure entry of several individual cables into a single cable gland. |
| Material              | Neoprene                                                                     |
| Max. cable diameter   | 3 mm                                                                         |
| Cable entry           | Number of cable entries: 7<br>Max. cable diameter: 3 mm                      |
| Packs of              | 25 pc(s).                                                                    |
| Net weight            | 0.075                                                                        |
| Gross weight          | 0.1                                                                          |
| Customs tariff number | 40169300                                                                     |
| EAN                   | 4028177444508                                                                |
| ECLASS 8.0            | 27142421                                                                     |