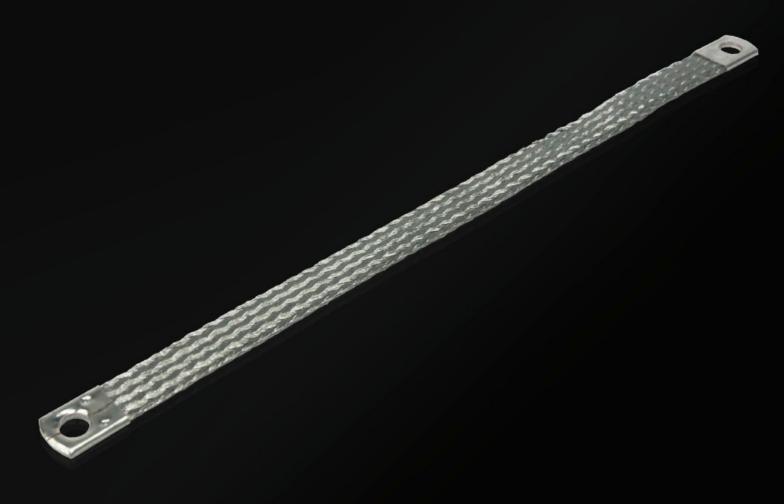

## SZ 2412.316 - Earthing braid

Tin-plated copper, in various lengths and cross sections with press-fitted contact rings, earthing straps counteract the current displacement effect at high frequencies, flexible connection opportunities.

## Features

| Model No.             | SZ 2412.316                                                                                                                                                                                                                                                    |
|-----------------------|----------------------------------------------------------------------------------------------------------------------------------------------------------------------------------------------------------------------------------------------------------------|
| Product description   | Tin-plated copper, in various lengths and cross-sections with press-<br>fitted contact rings. Earthing braids counteract the current<br>displacement effect at high frequencies, whilst at the same time<br>offering highly flexible connection opportunities. |
| Cross-section         | 16 mm²                                                                                                                                                                                                                                                         |
| Connection            | M8 – M8                                                                                                                                                                                                                                                        |
| Note                  | Please observe the assembly instructions or PE conductor brochure for the relevant enclosure or case system.                                                                                                                                                   |
| Dimensions            | Length: 300 mm                                                                                                                                                                                                                                                 |
| Packs of              | 10 pc(s).                                                                                                                                                                                                                                                      |
| Net weight            | 0.42                                                                                                                                                                                                                                                           |
| Gross weight          | 0.52                                                                                                                                                                                                                                                           |
| Customs tariff number | 74198010                                                                                                                                                                                                                                                       |
| EAN                   | 4028177022591                                                                                                                                                                                                                                                  |
| ETIM 9                | EC000839                                                                                                                                                                                                                                                       |
| ETIM 8                | EC000839                                                                                                                                                                                                                                                       |
| ECLASS 8.0            | 27062302                                                                                                                                                                                                                                                       |