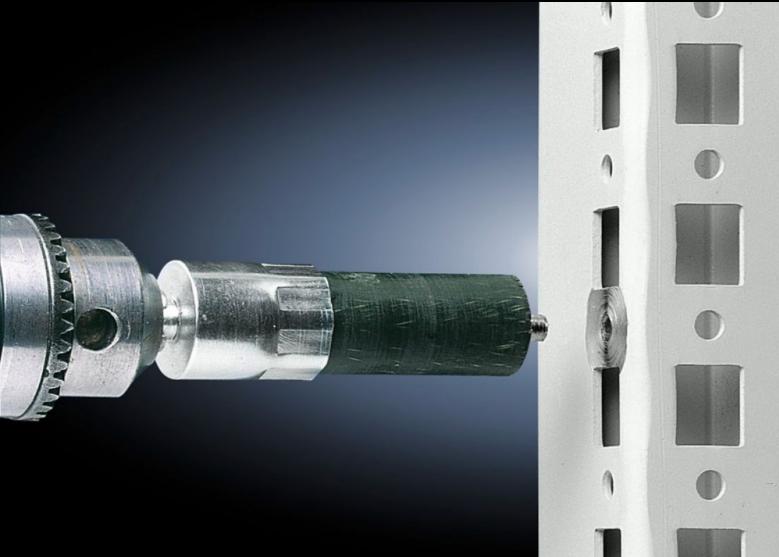

## SM 2414.000 - Contact cutter

Enables EMC-compatible preparation of the contact point e.g. for earthing straps.

## Features

| Model No.             | SM 2414.000                                                                                                                                                                                                        |
|-----------------------|--------------------------------------------------------------------------------------------------------------------------------------------------------------------------------------------------------------------|
| Design                | For frame section                                                                                                                                                                                                  |
| Product description   | The contact cutter enables EMC-compatible preparation of the contact point e.g. for earthing straps. Plastic-bound abrasive with guide pin for round system punchings. With location point for drill, grinder etc. |
| Packs of              | 1 pc(s).                                                                                                                                                                                                           |
| Net weight            | 0.055                                                                                                                                                                                                              |
| Gross weight          | 0.06                                                                                                                                                                                                               |
| Customs tariff number | 39269097                                                                                                                                                                                                           |
| EAN                   | 4028177022638                                                                                                                                                                                                      |
| ETIM 9                | EC002625                                                                                                                                                                                                           |
| ETIM 8                | EC002625                                                                                                                                                                                                           |
| ECLASS 8.0            | 27189234                                                                                                                                                                                                           |
|                       |                                                                                                                                                                                                                    |