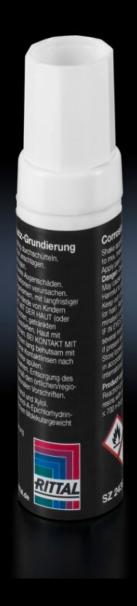

## SZ 2415.000 Contact paint

State: 11/09/2025 (Source: rittal.com/nz-en)

## SZ 2415.000 - Contact paint

Prevents the corrosion of conductive, unprotected contact points.

## **Features**

| Model No.             | SZ 2415.000                                                                     |
|-----------------------|---------------------------------------------------------------------------------|
| Product description   | Contact paint prevents the corrosion of conductive, unprotected contact points. |
| Contents              | 12 ml                                                                           |
| Packs of              | 1 pc(s).                                                                        |
| Net weight            | 0.025                                                                           |
| Gross weight          | 0.031                                                                           |
| Customs tariff number | 32082090                                                                        |
| EAN                   | 4028177022645                                                                   |
| ETIM 9                | EC001899                                                                        |
| ETIM 8                | EC001899                                                                        |
| ECLASS 8.0            | 27409253                                                                        |