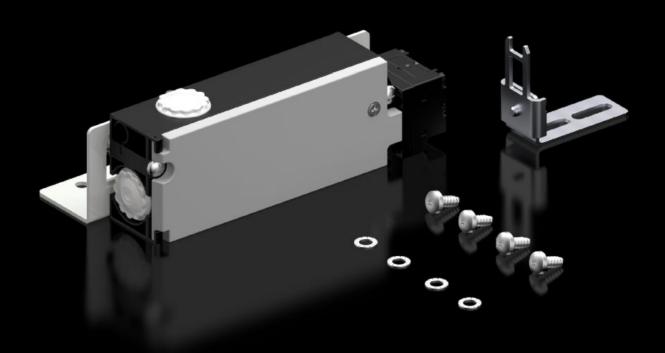

## SZ 2419.000 - Safety lock

Fitted to doors, to protect against contact with live electrical equipment whilst the master switch is ON.

#### **Features**

| Model No.                                       | SZ 2419.000                                                                                                                                                                      |
|-------------------------------------------------|----------------------------------------------------------------------------------------------------------------------------------------------------------------------------------|
| Product description                             | Fitted to doors, to protect against contact with live electrical equipment whilst the master switch is ON.                                                                       |
| Function principle                              | Locks the door when the master switch is ON.  Mains power (voltage) is only enabled whilst the door is closed.  Monitoring of the lock magnet via an additional closing contact. |
| Supply includes                                 | Lock Actuator Angle bracket Assembly parts                                                                                                                                       |
| Assembly instruction                            | In two-door enclosures, the door-operated switch is required for the overlapping door, to indicate "enclosure door closed"                                                       |
| To fit                                          | Enclosure type: VX Enclosure type: VX SE Enclosure type: TS Enclosure type: AX                                                                                                   |
| Power consumption Pel                           | At 50 Hz: 8 VA<br>At 60 Hz: 8 VA                                                                                                                                                 |
| Rated operating voltage                         | 120 V                                                                                                                                                                            |
| Rated insulation voltage                        | 400 V AC                                                                                                                                                                         |
| Rated impulse withstand voltage, phase to phase | 4000 V AC                                                                                                                                                                        |
| Packs of                                        | 1 pc(s).                                                                                                                                                                         |
| Net weight                                      | 0.7                                                                                                                                                                              |
| Gross weight                                    | 0.819                                                                                                                                                                            |
| Customs tariff number                           | 83015000                                                                                                                                                                         |
|                                                 |                                                                                                                                                                                  |