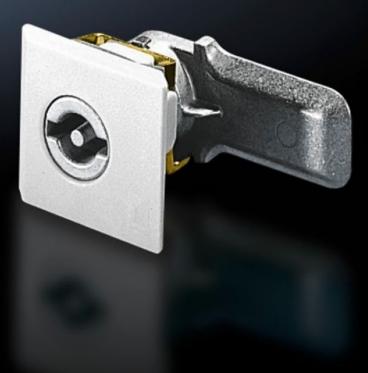

## SZ 2420.000 - Cam lock

As an alternative to the standard cam lock in various designs.

## Features

| Model No.             | SZ 2420.000                                                               |
|-----------------------|---------------------------------------------------------------------------|
| Material              | Fibreglass-reinforced polyamide                                           |
| Colour                | RAL 7035                                                                  |
| Supply includes       | Supplied without key                                                      |
| Note on Model No.     | May be exchanged for version B lock cylinders and version A lock inserts  |
| Lock                  | Lock insert: Double-bit insert                                            |
| To fit enclosure type | AE with cam<br>Based on AE with cam<br>Wall-mounted enclosure AE with cam |
| Packs of              | 1 pc(s).                                                                  |
| Net weight            | 0.055                                                                     |
| Gross weight          | 0.067                                                                     |
| Customs tariff number | 83015000                                                                  |
| EAN                   | 4028177022737                                                             |
| ETIM 9                | EC000327                                                                  |
| ETIM 8                | EC000327                                                                  |
| ECLASS 8.0            | 27409217                                                                  |
|                       |                                                                           |