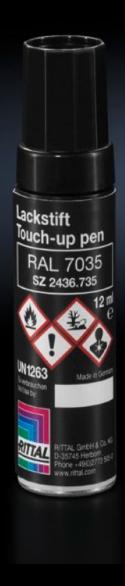

## SZ 2436.735 - Primer/paint

Primer/paint for touching up and repairing powder-coated and wet-painted surfaces, air-drying.

## **Features**

| Model No.             | SZ 2436.735                                                                       |
|-----------------------|-----------------------------------------------------------------------------------|
| Product description   | For touching up and repairing powder-coated and wet-painted surfaces, air-drying. |
| Colour                | RAL 7035                                                                          |
| Contents              | 12 ml                                                                             |
| Delivery form         | Touch-up pen                                                                      |
| Packs of              | 1 pc(s).                                                                          |
| Net weight            | 0.026                                                                             |
| Gross weight          | 0.027                                                                             |
| Customs tariff number | 32082090                                                                          |
| EAN                   | 4028177023093                                                                     |
| ETIM 9                | EC001899                                                                          |
| ETIM 8                | EC001899                                                                          |
| ECLASS 8.0            | 27409253                                                                          |