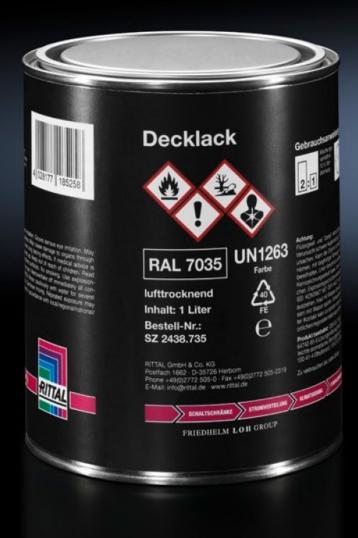

## SZ 2438.735 - Primer/paint

Primer/paint for touching up and repairing powder-coated and wet-painted surfaces, air-drying.

## Features

| Model No.             | SZ 2438.735                                                                       |
|-----------------------|-----------------------------------------------------------------------------------|
| Product description   | For touching up and repairing powder-coated and wet-painted surfaces, air-drying. |
| Colour                | RAL 7035                                                                          |
| Contents              | 1,000 ml                                                                          |
| Delivery form         | Tin                                                                               |
| Packs of              | 1 pc(s).                                                                          |
| Net weight            | 1.023                                                                             |
| Gross weight          | 1.223                                                                             |
| Customs tariff number | 32082090                                                                          |
| EAN                   | 4028177185258                                                                     |
| ETIM 9                | EC001899                                                                          |
| ETIM 8                | EC001899                                                                          |
| ECLASS 8.0            | 27409253                                                                          |
|                       |                                                                                   |