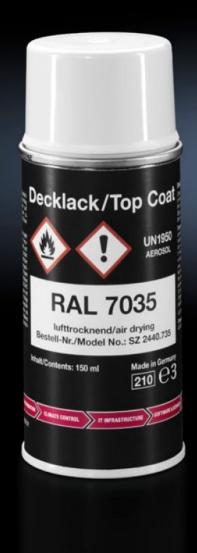

## SZ 2440.735 Primer/paint

State: 18/08/2025 (Source: rittal.com/nz-en)

## SZ 2440.735 - Primer/paint

Primer/paint for touching up and repairing powder-coated and wet-painted surfaces, air-drying.

## **Features**

| Model No.             | SZ 2440.735                                                                       |
|-----------------------|-----------------------------------------------------------------------------------|
| Product description   | For touching up and repairing powder-coated and wet-painted surfaces, air-drying. |
| Colour                | RAL 7035                                                                          |
| Contents              | 150 ml                                                                            |
| Delivery form         | Spray can                                                                         |
| Packs of              | 1 pc(s).                                                                          |
| Net weight            | 0.176                                                                             |
| Gross weight          | 0.186                                                                             |
| Customs tariff number | 32082090                                                                          |
| EAN                   | 4028177185265                                                                     |
| ETIM 9                | EC001899                                                                          |
| ETIM 8                | EC001899                                                                          |
| ECLASS 8.0            | 27409253                                                                          |