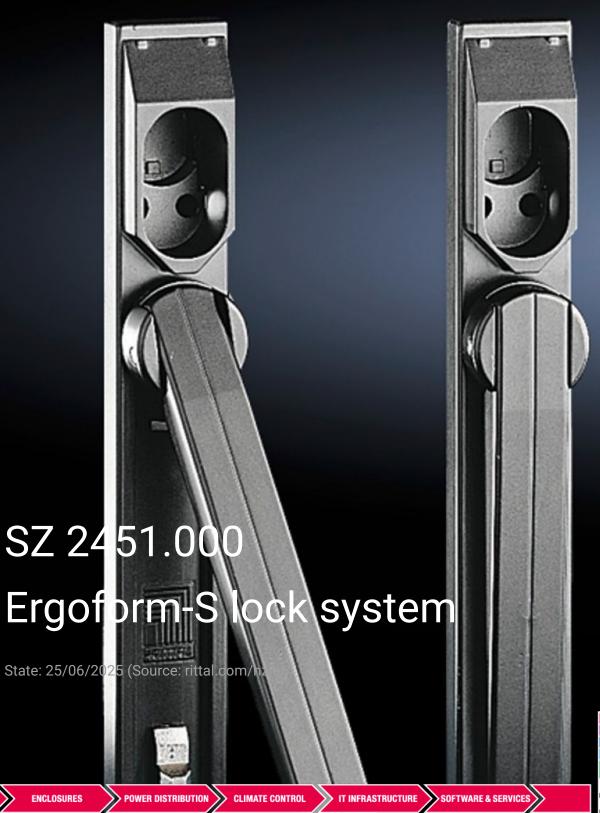

## SZ 2451.000 - Ergoform-S lock system

For conversion to alternative lock systems such as semi-cylinders, lock inserts etc.

## Features

| Model No.             | SZ 2451.000                                                                                                                                                                                                                                                                         |
|-----------------------|-------------------------------------------------------------------------------------------------------------------------------------------------------------------------------------------------------------------------------------------------------------------------------------|
| Design                | Standard                                                                                                                                                                                                                                                                            |
| Product description   | The unlocked handle folds out forwards, and the lock is opened by swivelling.                                                                                                                                                                                                       |
| Material              | Die-cast zinc                                                                                                                                                                                                                                                                       |
| Surface finish        | Powder-coated                                                                                                                                                                                                                                                                       |
| Colour                | Brown                                                                                                                                                                                                                                                                               |
| To fit enclosure type | AE with 3-point lock<br>Based AE with 3-point lock<br>Wall-mounted networking enclosure with 3-point lock<br>ES 5000<br>TE 7000<br>TP pedestals<br>One-piece console TP - Console door<br>TP universal console<br>IW with 3-point lock<br>PC<br>One-piece console AP - Console door |
| Packs of              | 1 pc(s).                                                                                                                                                                                                                                                                            |
| Net weight            | 0.5                                                                                                                                                                                                                                                                                 |
| Gross weight          | 0.52                                                                                                                                                                                                                                                                                |
| Customs tariff number | 83024110                                                                                                                                                                                                                                                                            |
| EAN                   | 4028177023291                                                                                                                                                                                                                                                                       |
| ETIM 9                | EC000327                                                                                                                                                                                                                                                                            |
| ETIM 8                | EC000327                                                                                                                                                                                                                                                                            |
| ECLASS 8.0            | 27409217                                                                                                                                                                                                                                                                            |
|                       |                                                                                                                                                                                                                                                                                     |