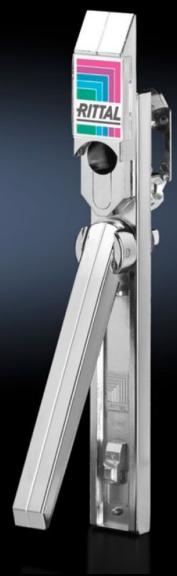

## SZ 2452.000 - Ergoform-S lock system

For conversion to alternative lock systems such as semi-cylinders, lock inserts etc.

#### **Features**

| Model No.             | SZ 2452.000                                                                                                                                                                                                                                                                                   |
|-----------------------|-----------------------------------------------------------------------------------------------------------------------------------------------------------------------------------------------------------------------------------------------------------------------------------------------|
| Design                | Standard                                                                                                                                                                                                                                                                                      |
| Product description   | The unlocked handle folds out forwards, and the lock is opened by swivelling.                                                                                                                                                                                                                 |
| Material              | Die-cast zinc                                                                                                                                                                                                                                                                                 |
| Surface finish        | Powder-coated                                                                                                                                                                                                                                                                                 |
| Colour                | Matt nickel-plated                                                                                                                                                                                                                                                                            |
| Lock                  | Lock version: Prepared for lock inserts, version A, the installation of profile semi-cylinders with an overall length of 40 or 45 mm (to DIN 18 252) or lock and push-button inserts with a length of 40 mm                                                                                   |
| To fit enclosure type | AE with 3-point lock Based AE with 3-point lock Wall-mounted enclosure AE with 3-point lock TP pedestals One-piece console TP - Console door TP universal console AE with stainless steel 3-point lock Based on AE with stainless steel 3-point lock One-piece console - stainless steel door |
| Packs of              | 1 pc(s).                                                                                                                                                                                                                                                                                      |
| Net weight            | 0.496                                                                                                                                                                                                                                                                                         |
| Gross weight          | 0.516                                                                                                                                                                                                                                                                                         |
| Customs tariff number | 83024110                                                                                                                                                                                                                                                                                      |
| EAN                   | 4028177023314                                                                                                                                                                                                                                                                                 |
| ETIM 9                | EC000327                                                                                                                                                                                                                                                                                      |
| ETIM 8                | EC000327                                                                                                                                                                                                                                                                                      |
|                       |                                                                                                                                                                                                                                                                                               |