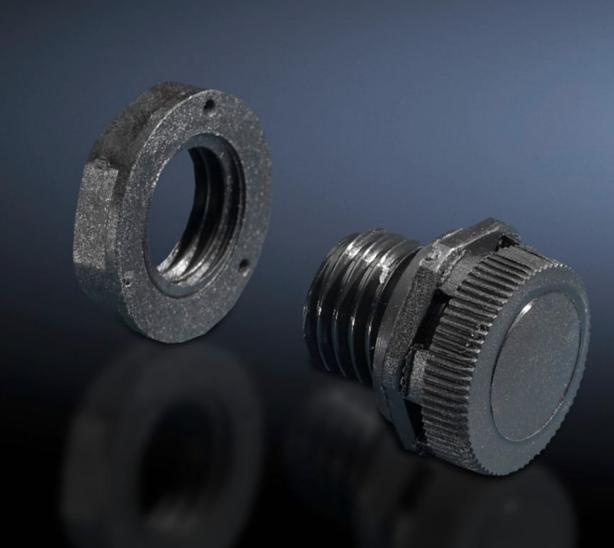

## SZ 2459.500 - Pressure relief stoppers

Pressure relief stoppers in polyamide with integral sealing membrane, especially for enclosures which are exposed to changing climatic conditions (e.g. with outdoor siting).

## Features

| Especially when enclosures are exposed to changing climatic<br>conditions, pressure differences may cause condensation to form in<br>sealed enclosures. The integral sealing membrane in the pressure<br>relief stopper largely prevents such pressure differences and hence<br>eliminates condensation, additionally, it also prevents the ingress of<br>moisture from the outside. Installed in vertical surfaces to protect |  |
|--------------------------------------------------------------------------------------------------------------------------------------------------------------------------------------------------------------------------------------------------------------------------------------------------------------------------------------------------------------------------------------------------------------------------------|--|
| against dirt.                                                                                                                                                                                                                                                                                                                                                                                                                  |  |
| Air permeability up to 120 litres/hour with a pressure difference of<br>70 mbar<br>Connection thread M12 x 1.5<br>For fitting in material thicknesses up to 4 mm                                                                                                                                                                                                                                                               |  |
| Polyamide                                                                                                                                                                                                                                                                                                                                                                                                                      |  |
| Similar to RAL 9005                                                                                                                                                                                                                                                                                                                                                                                                            |  |
| Lock nut                                                                                                                                                                                                                                                                                                                                                                                                                       |  |
| Type 1<br>Type 4<br>Type 4X                                                                                                                                                                                                                                                                                                                                                                                                    |  |
| IP 68<br>IP X8                                                                                                                                                                                                                                                                                                                                                                                                                 |  |
| 5 pc(s).                                                                                                                                                                                                                                                                                                                                                                                                                       |  |
| 0.015                                                                                                                                                                                                                                                                                                                                                                                                                          |  |
| 0.02                                                                                                                                                                                                                                                                                                                                                                                                                           |  |
| 39269097                                                                                                                                                                                                                                                                                                                                                                                                                       |  |
| 4028177516960                                                                                                                                                                                                                                                                                                                                                                                                                  |  |
| EC002009                                                                                                                                                                                                                                                                                                                                                                                                                       |  |
|                                                                                                                                                                                                                                                                                                                                                                                                                                |  |