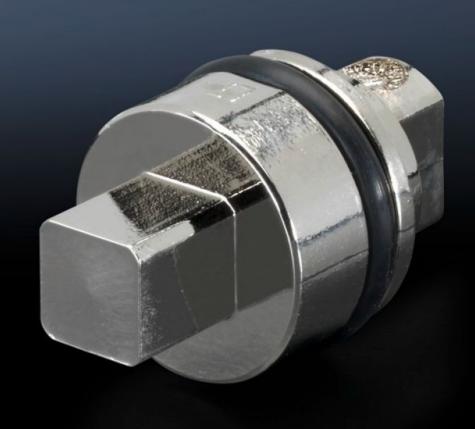

## SZ 2461.000 - Lock insert

Alternative lock inserts such as triangular, square, screwdriver, Daimler, Fiat, double-bit.