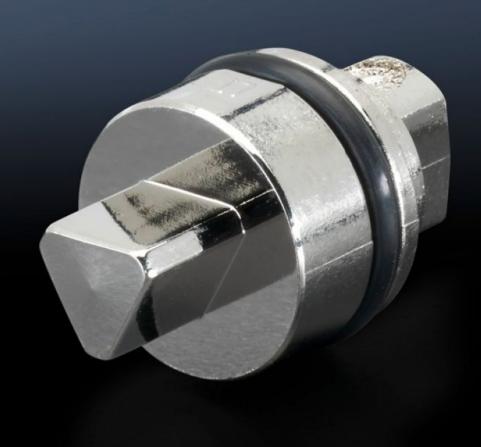

## SZ 2463.000 - Lock insert

Alternative lock inserts such as triangular, square, screwdriver, Daimler, Fiat, double-bit.