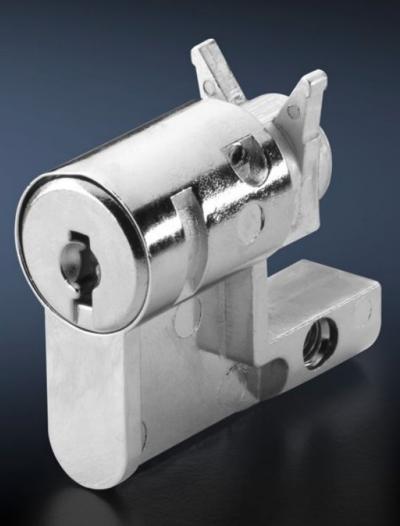

## SZ 2467.000 - Profile half-cylinders for handle systems

Profile half-cylinder with lock insert, lock no. 3524 E.