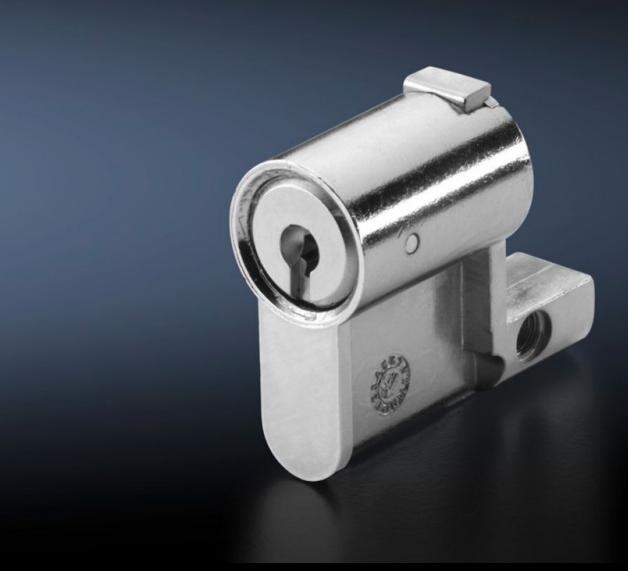

## SZ 2469.000 - Profile half-cylinders for handle systems

Profile half-cylinder with lock and push-button insert, lock no. 2123.

## **Features**

| Model No.                     | SZ 2469.000                                                                                                                                                                                                                                                                  |
|-------------------------------|------------------------------------------------------------------------------------------------------------------------------------------------------------------------------------------------------------------------------------------------------------------------------|
| Supply includes               | with 2 keys                                                                                                                                                                                                                                                                  |
| Length                        | 40 mm                                                                                                                                                                                                                                                                        |
| Installation in handle system | Comfort handle VX for profile half-cylinders Comfort handle TS for profile half-cylinders Comfort handle AX Mini-comfort handle AX Mini-comfort handle for EL 3-part for profile half-cylinders Mini-comfort handle AE for profile half-cylinders Ergoform-S handle Standard |
| Note                          | For corresponding Rittal handle systems only                                                                                                                                                                                                                                 |
| Lock                          | Lock insert: Push-button and security lock insert<br>Lock no. 2123, no other lock is possible.                                                                                                                                                                               |
| Packs of                      | 1 pc(s).                                                                                                                                                                                                                                                                     |
| Net weight                    | 0.057                                                                                                                                                                                                                                                                        |
| Gross weight                  | 0.057                                                                                                                                                                                                                                                                        |
| Customs tariff number         | 83016000                                                                                                                                                                                                                                                                     |
| EAN                           | 4028177024441                                                                                                                                                                                                                                                                |
| E-Number Sweden               | E3404656                                                                                                                                                                                                                                                                     |
| ETIM 9                        | EC000743                                                                                                                                                                                                                                                                     |
| ETIM 8                        | EC000743                                                                                                                                                                                                                                                                     |
| ECLASS 8.0                    | 27409218                                                                                                                                                                                                                                                                     |