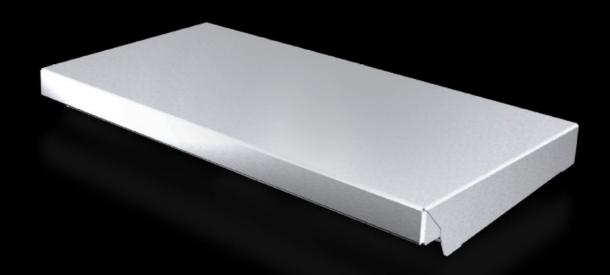

#### AX 2472.010 - Protective roof for AX

The sloping protective roof reliably protects the enclosure from standing moisture and other soiling from above.

#### **Features**

| Model No.             | AX 2472.010                                                                                                      |
|-----------------------|------------------------------------------------------------------------------------------------------------------|
| Product description   | The sloping protective roof reliably protects the enclosure from standing moisture and other soiling from above. |
| Material              | Stainless steel 1.4301 (AISI 304)                                                                                |
| Surface finish        | Brushed, grain 240                                                                                               |
| Supply includes       | Assembly parts                                                                                                   |
| Installation options  | May also be screw-fastened for dynamic loads                                                                     |
| Dimensions            | Height: 37 mm                                                                                                    |
| Type rating to UL 50E | Type 1                                                                                                           |
|                       | Type 3R                                                                                                          |
|                       | Type 4                                                                                                           |
|                       | Type 4X                                                                                                          |
|                       | Type 12                                                                                                          |
| To fit                | Enclosure type: AX                                                                                               |
|                       | Width: = 380 mm                                                                                                  |
|                       | Depth: = 210 mm                                                                                                  |
| Packs of              | 1 pc(s).                                                                                                         |
| Net weight            | 1.36                                                                                                             |
|                       |                                                                                                                  |