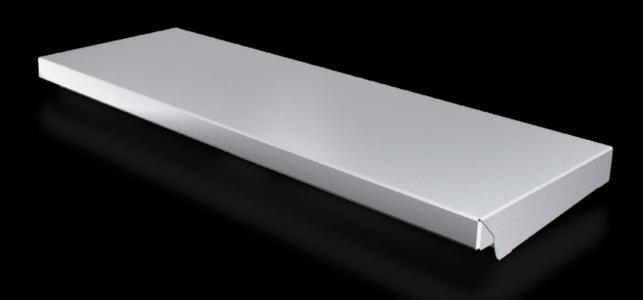

## AX 2473.010 - Protective roof for AX

The sloping protective roof reliably protects the enclosure from standing moisture and other soiling from above.

#### Features

| Model No.             | AX 2473.010                                                                                                      |
|-----------------------|------------------------------------------------------------------------------------------------------------------|
| Product description   | The sloping protective roof reliably protects the enclosure from standing moisture and other soiling from above. |
| Material              | Stainless steel 1.4301 (AISI 304)                                                                                |
| Surface finish        | Brushed, grain 240                                                                                               |
| Supply includes       | Assembly parts                                                                                                   |
| Installation options  | May also be screw-fastened for dynamic loads                                                                     |
| Dimensions            | Height: 37 mm                                                                                                    |
| Type rating to UL 50E | Type 1                                                                                                           |
|                       | Type 3R                                                                                                          |
|                       | Type 4                                                                                                           |
|                       | Type 4X                                                                                                          |
|                       | Type 12                                                                                                          |
| To fit                | Enclosure type: AX                                                                                               |
|                       | Width: = 600 mm                                                                                                  |
|                       | Depth: = 210 mm                                                                                                  |
| Packs of              | 1 pc(s).                                                                                                         |
| Net weight            | 2.12                                                                                                             |
|                       |                                                                                                                  |