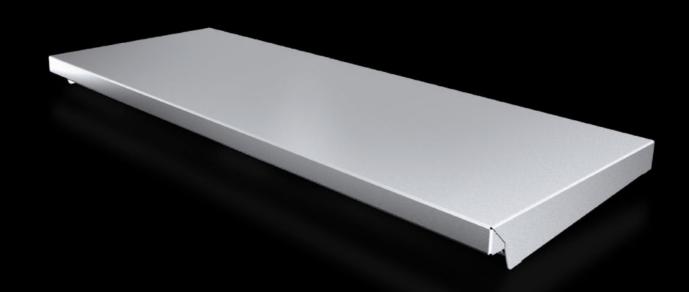

#### AX 2475.010 - Protective roof for AX

The sloping protective roof reliably protects the enclosure from standing moisture and other soiling from above.

#### **Features**

| otective roof reliably protects the enclosure from<br>ture and other soiling from above.<br>1.4301 (AISI 304)<br>240 |
|----------------------------------------------------------------------------------------------------------------------|
| <u> </u>                                                                                                             |
| 240                                                                                                                  |
|                                                                                                                      |
| S                                                                                                                    |
| crew-fastened for dynamic loads                                                                                      |
|                                                                                                                      |
|                                                                                                                      |
|                                                                                                                      |
|                                                                                                                      |
|                                                                                                                      |
|                                                                                                                      |
| e: AX                                                                                                                |
| nm                                                                                                                   |
| nm                                                                                                                   |
|                                                                                                                      |
|                                                                                                                      |
| - ר<br>י                                                                                                             |