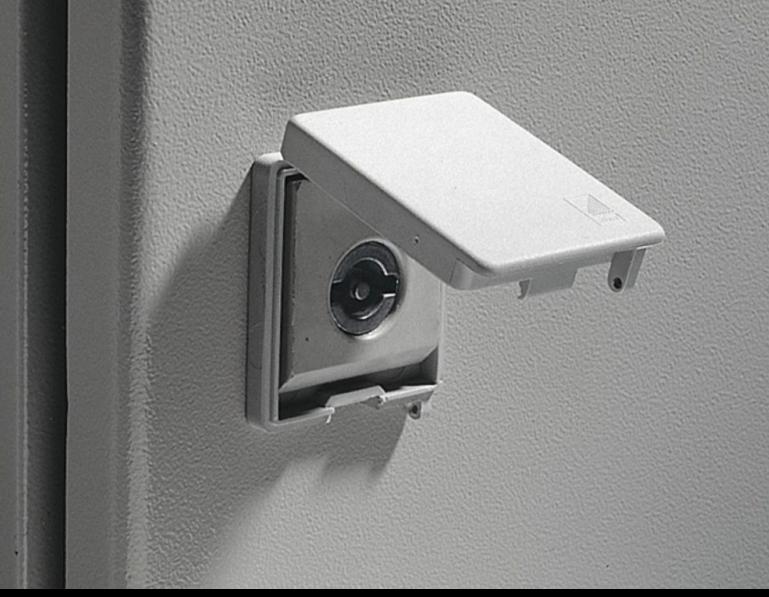

## SZ 2476.000 Lock cover

State: 6/09/2025 (Source: rittal.com/nz-en)

## SZ 2476.000 - Lock cover Prepared for lead seal

For use in all enclosure types with Rittal-specific locks.