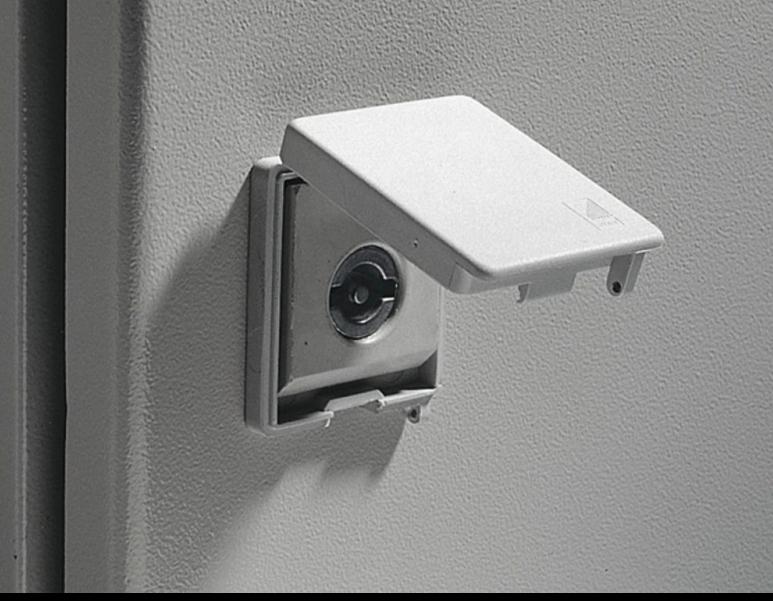

## SZ 2476.100 Lock cover

State: 4/08/2025 (Source: rittal.com/nz-en)

## SZ 2476.100 - Lock cover Prepared for lead seal

For use in all enclosure types with Rittal-specific locks.

## **Features**

| Model No.             | SZ 2476.100                                                           |
|-----------------------|-----------------------------------------------------------------------|
| Product description   | For use in all enclosure types with Rittal-specific locks.            |
| Material              | Polyamide                                                             |
| Colour                | RAL 7035                                                              |
| To fit                | Enclosure type: AX, AX IT, prepared for a lead seal<br>KX E-Box<br>AE |
| Packs of              | 2 pc(s).                                                              |
| Net weight            | 0.1                                                                   |
| Gross weight          | 0.14                                                                  |
| Customs tariff number | 83016000                                                              |
| EAN                   | 4028177940574                                                         |
| ETIM 9                | EC002625                                                              |
| ETIM 8                | EC002625                                                              |
| ECLASS 8.0            | 27189234                                                              |