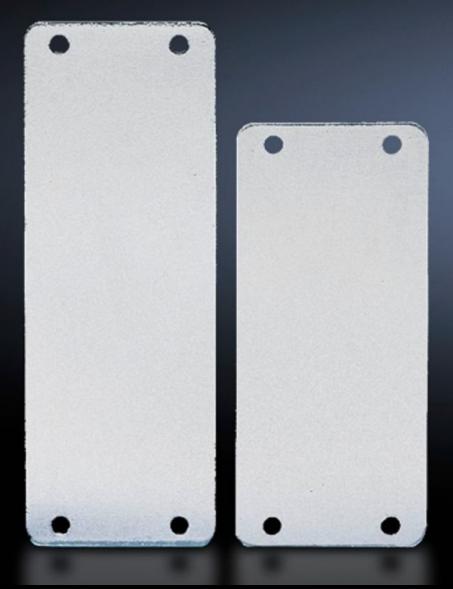

## SZ 2477.000 - Cover plate for connector cut-outs

Cover plate for connector cut-outs, for unused cut-outs.

## **Features**

| SZ 2477.000                                                                                                    |
|----------------------------------------------------------------------------------------------------------------|
| for 24-pole cut-outs                                                                                           |
| For unused cut-outs.                                                                                           |
| Sheet steel                                                                                                    |
| Zinc-plated                                                                                                    |
| Seal and assembly parts                                                                                        |
| 20 pc(s).                                                                                                      |
| 2.4                                                                                                            |
| 2.578                                                                                                          |
| 9.9 kg CO2 eq (Cat B)                                                                                          |
| Category B: PCF value (cradle-to-gate) based on the product weight, approximately calculated and self-declared |
| 73269098                                                                                                       |
| 4028177024601                                                                                                  |
| EC002309                                                                                                       |
| EC002309                                                                                                       |
| 27440201                                                                                                       |
|                                                                                                                |