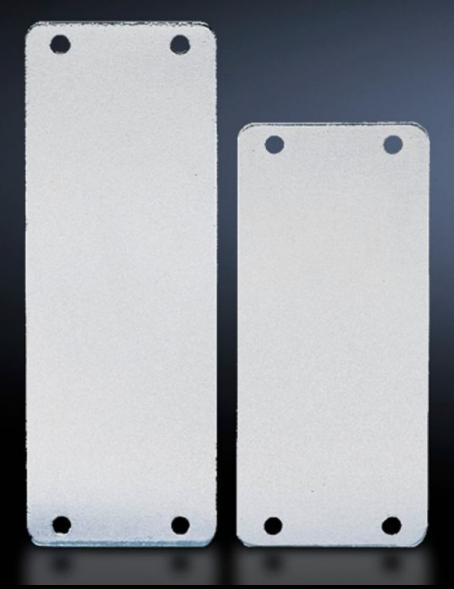

## SZ 2478.000 Cover plate

State: 3/08/2025 (Source: rittal.com/nz-en)

## SZ 2478.000 - Cover plate for connector cut-outs

Cover plate for connector cut-outs, for unused cut-outs.

## **Features**

| SZ 2478.000                                                                                                    |
|----------------------------------------------------------------------------------------------------------------|
| for 16-pole cut-outs                                                                                           |
| For unused cut-outs.                                                                                           |
| Sheet steel                                                                                                    |
| Zinc-plated                                                                                                    |
| Seal and assembly parts                                                                                        |
| 20 pc(s).                                                                                                      |
| 1.42                                                                                                           |
| 1.62                                                                                                           |
| 6 kg CO2 eq (Cat B)                                                                                            |
| Category B: PCF value (cradle-to-gate) based on the product weight, approximately calculated and self-declared |
| 73269098                                                                                                       |
| 4028177024625                                                                                                  |
| EC002309                                                                                                       |
| EC002309                                                                                                       |
| 27440201                                                                                                       |
|                                                                                                                |