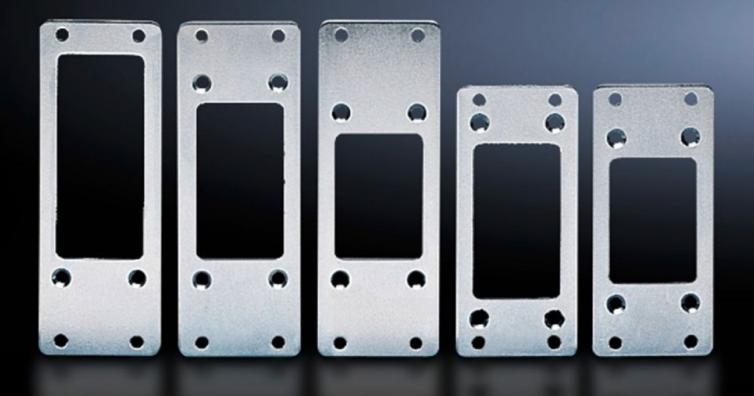

## SZ 2480.000 - Adaptor for connector cut-outs

For using connectors with varying numbers of poles.

## **Features**

| Model No.                     | SZ 2480.000                                                                                                    |
|-------------------------------|----------------------------------------------------------------------------------------------------------------|
| Design                        | For reduction from 24 to 10 poles                                                                              |
| Product description           | For using connectors with varying numbers of poles.                                                            |
| Material                      | Sheet steel                                                                                                    |
| Surface finish                | Zinc-plated                                                                                                    |
| Supply includes               | Seal and assembly parts                                                                                        |
| Packs of                      | 5 pc(s).                                                                                                       |
| Net weight                    | 0.445                                                                                                          |
| Gross weight                  | 0.496                                                                                                          |
| PCF per pack (cradle-to-gate) | 1.9 kg CO2 eq (Cat B)                                                                                          |
| Note on PCF category          | Category B: PCF value (cradle-to-gate) based on the product weight, approximately calculated and self-declared |
| Customs tariff number         | 73269098                                                                                                       |
| EAN                           | 4028177024694                                                                                                  |
| ETIM 9                        | EC002309                                                                                                       |
| ETIM 8                        | EC002309                                                                                                       |
| ECLASS 8.0                    | 27440201                                                                                                       |
|                               |                                                                                                                |