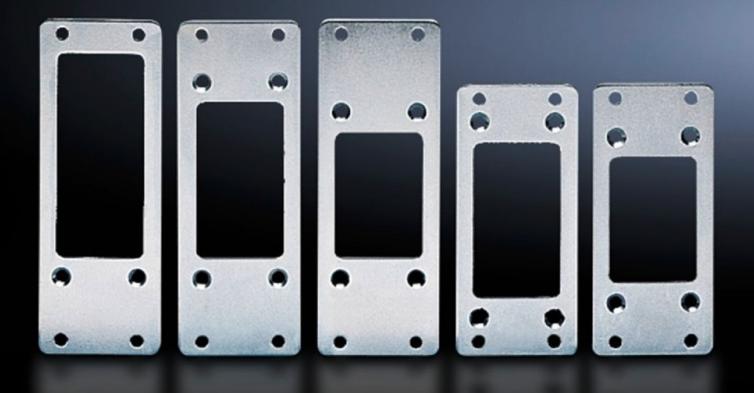

## SZ 2481.000 - Adaptor for connector cut-outs

For using connectors with varying numbers of poles.

## **Features**

| Model No.                     | SZ 2481.000                                                                                                    |
|-------------------------------|----------------------------------------------------------------------------------------------------------------|
| Design                        | For reduction from 24 to 6 poles                                                                               |
| Product description           | For using connectors with varying numbers of poles.                                                            |
| Material                      | Sheet steel                                                                                                    |
| Surface finish                | Zinc-plated                                                                                                    |
| Supply includes               | Seal and assembly parts                                                                                        |
| Packs of                      | 5 pc(s).                                                                                                       |
| Net weight                    | 0.43                                                                                                           |
| Gross weight                  | 0.519                                                                                                          |
| PCF per pack (cradle-to-gate) | 2 kg CO2 eq (Cat B)                                                                                            |
| Note on PCF category          | Category B: PCF value (cradle-to-gate) based on the product weight, approximately calculated and self-declared |
| Customs tariff number         | 73269098                                                                                                       |
| EAN                           | 4028177024717                                                                                                  |
| ETIM 9                        | EC002309                                                                                                       |
| ETIM 8                        | EC002309                                                                                                       |
| ECLASS 8.0                    | 27440201                                                                                                       |