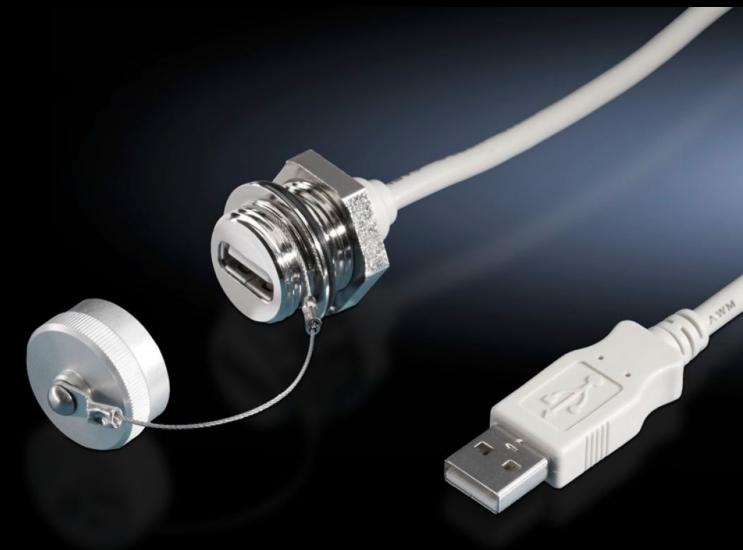

## SZ 2482.230 - Interface extension with wall connection

For extending the internal enclosure interfaces – e.g. from industrial PCs and switches – up to the outside of the enclosure.

#### **Features**

| Model No.                            | SZ 2482.230                                                                                                                                                                                                    |  |
|--------------------------------------|----------------------------------------------------------------------------------------------------------------------------------------------------------------------------------------------------------------|--|
| Design                               | USB 2.0 wall-mounted jack type A on internal connector type A                                                                                                                                                  |  |
| Product description                  | For extending the internal enclosure interfaces – e.g. from industrices – e.g. from industrices and switches – up to the outside of the enclosure. The wall connection only needs the same space as a switch.  |  |
| Benefits                             | Rapid access for maintenance work The protection category of the enclosure is preserved The lock nut cuts automatically into the spray-finish, thereby creating a conductive connection Captive protective cap |  |
| Material                             | Enclosure: Brass<br>Cover: Aluminium<br>Seal: Polyamide                                                                                                                                                        |  |
| Surface finish                       | Enclosure: Nickel-plated<br>Cover: Natural anodised                                                                                                                                                            |  |
| Length                               | 2 m                                                                                                                                                                                                            |  |
| Dimensions                           | Length: 2 m                                                                                                                                                                                                    |  |
| For wall thickness (max.)            | 1 - 6 mm                                                                                                                                                                                                       |  |
| IP protection category to IEC 60 529 | IP67 with sealed protective cap                                                                                                                                                                                |  |
| Packs of                             | 1 pc(s).                                                                                                                                                                                                       |  |
| Net weight                           | 0.13                                                                                                                                                                                                           |  |
| Gross weight                         | 0.14                                                                                                                                                                                                           |  |
| Customs tariff number                | 85369095                                                                                                                                                                                                       |  |
| EAN                                  | 4028177516335                                                                                                                                                                                                  |  |
|                                      |                                                                                                                                                                                                                |  |