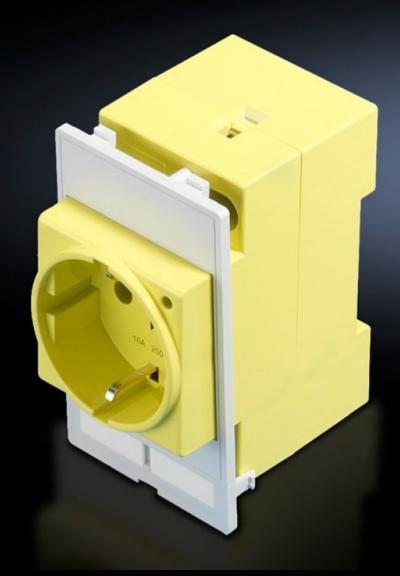

# SZ 2482.410 - Socket module For mounting frame, modular interface flap

Socket module for installing in a mounting frame.

#### **Features**

| Model No.             | SZ 2482.410                                                                                                                                         |
|-----------------------|-----------------------------------------------------------------------------------------------------------------------------------------------------|
| Design                | Socket modules Germany (VDE), screw terminals max. 6 mm², connection at rear, colour: yellow (RAL 1016), for installation in front of master switch |
| Product description   | Socket module for installation in a mounting frame.                                                                                                 |
| Function principle    | Can be used in a single or double mounting frame.                                                                                                   |
| Material              | Plastic, PBTP, basic material to UL 94-V0                                                                                                           |
| Colour                | Yellow                                                                                                                                              |
| Packs of              | 1 pc(s).                                                                                                                                            |
| Net weight            | 0.139                                                                                                                                               |
| Gross weight          | 0.15                                                                                                                                                |
| Customs tariff number | 85366990                                                                                                                                            |
| EAN                   | 4028177490727                                                                                                                                       |
| ETIM 9                | EC002625                                                                                                                                            |
| ETIM 8                | EC002625                                                                                                                                            |
| ECLASS 8.0            | 27189234                                                                                                                                            |