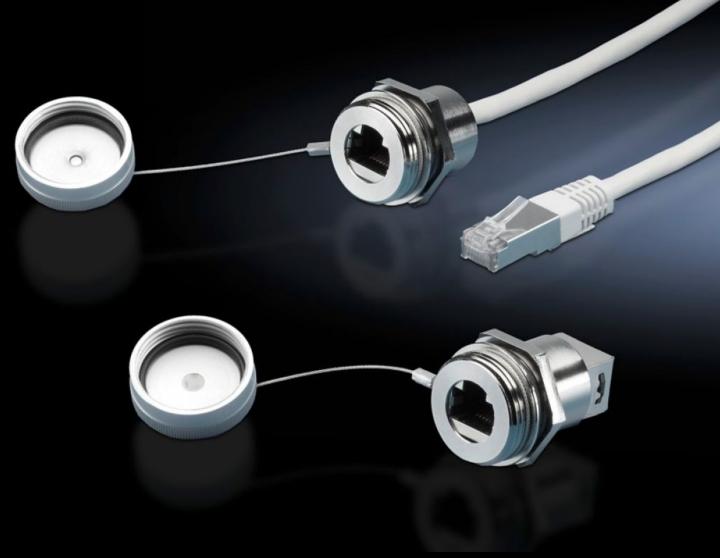

## SZ 2482.700 - Interface extension with wall connection

For extending the internal enclosure interfaces – e.g. from industrial PCs and switches – up to the outside of the enclosure.

#### **Features**

| Model No.                            | SZ 2482.700                                                                                                                                                                                                    |  |
|--------------------------------------|----------------------------------------------------------------------------------------------------------------------------------------------------------------------------------------------------------------|--|
| Design                               | RJ45 wall-mounted jack on internal connector                                                                                                                                                                   |  |
| Product description                  | For extending the internal enclosure interfaces – e.g. from industri<br>PCs and switches – up to the outside of the enclosure. The wall<br>connection only needs the same space as a switch.                   |  |
| Benefits                             | Rapid access for maintenance work The protection category of the enclosure is preserved The lock nut cuts automatically into the spray-finish, thereby creating a conductive connection Captive protective cap |  |
| Material                             | Enclosure: Brass<br>Cover: Aluminium<br>Seal: Polyamide                                                                                                                                                        |  |
| Surface finish                       | Enclosure: Nickel-plated<br>Cover: Natural anodised                                                                                                                                                            |  |
| Length                               | 0.5 m                                                                                                                                                                                                          |  |
| Dimensions                           | Length: 0.5 m                                                                                                                                                                                                  |  |
| For wall thickness (max.)            | 1 - 6 mm                                                                                                                                                                                                       |  |
| IP protection category to IEC 60 529 | IP67 with sealed protective cap                                                                                                                                                                                |  |
| Packs of                             | 1 pc(s).                                                                                                                                                                                                       |  |
| Net weight                           | 0.07                                                                                                                                                                                                           |  |
| Gross weight                         | 0.077                                                                                                                                                                                                          |  |
| Customs tariff number                | 85444290                                                                                                                                                                                                       |  |
| EAN                                  | 4028177550216                                                                                                                                                                                                  |  |