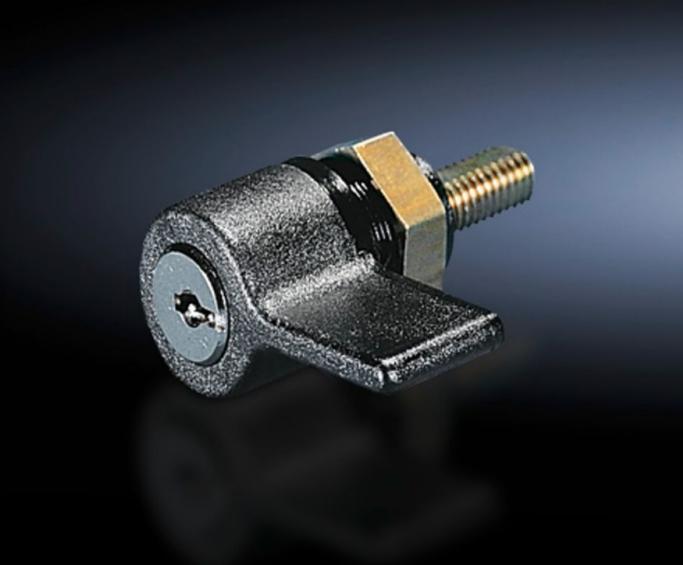

## SZ 2485.000 - Plastic handles

Alternative to the standard lock insert with or without lock cylinder insert.

#### **Features**

| SZ 2485.000                                                                                                        |
|--------------------------------------------------------------------------------------------------------------------|
|                                                                                                                    |
| С                                                                                                                  |
| RAL 9011                                                                                                           |
| with 2 keys                                                                                                        |
| Not suitable for AE 1018.600                                                                                       |
| Lock insert: with cylinder insert, lock no. 3524 E                                                                 |
| AE with stainless steel cam Based on AE with stainless steel cam One-piece console - stainless steel console cover |
| 1 pc(s).                                                                                                           |
| 0.06                                                                                                               |
| 0.069                                                                                                              |
| 39269097                                                                                                           |
| 4028177024779                                                                                                      |
|                                                                                                                    |