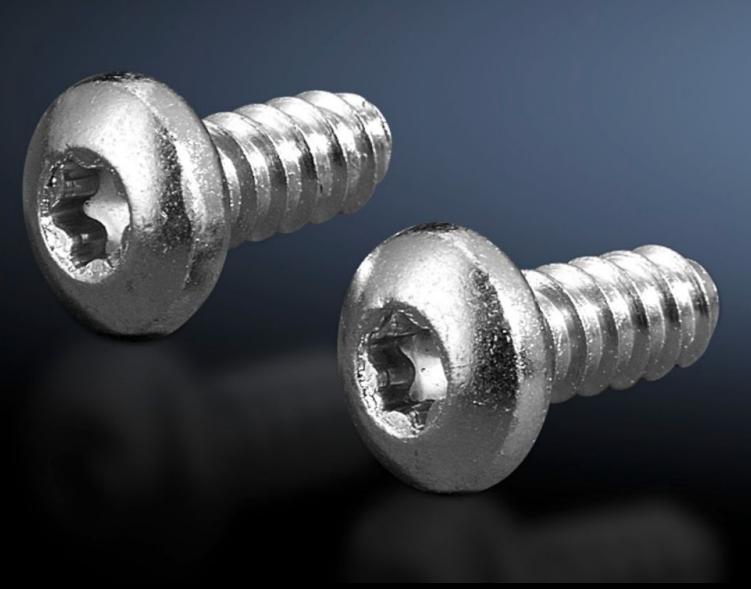

## SZ 2486.600 - Metal multi-tooth screws

Multi-tooth drive for optimum transmission of torques, an extended tool life and increased safety and reliability when tightening and loosening screw connections.