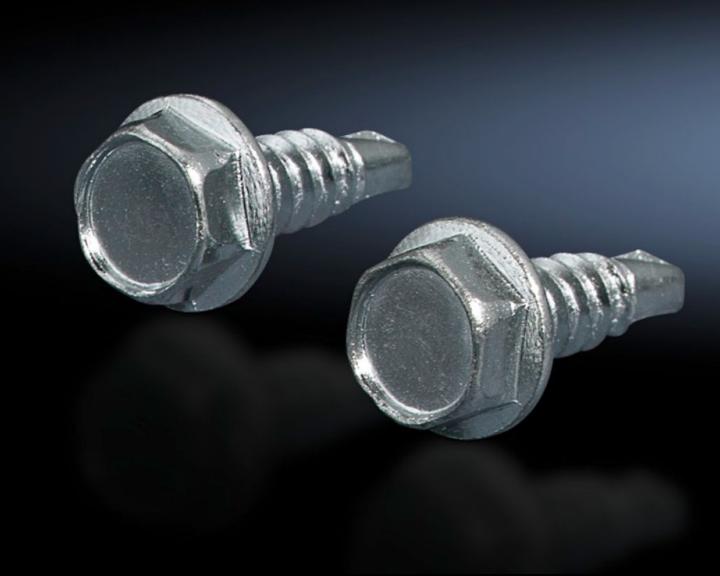

## SZ 2487.000 - Self-tapping screws

Mark, drill and tighten in a single operation using electric or pneumatic tools. For metal thickness: 0.8 - 3 mm.

## **Features**

| Model No.             | SZ 2487.000                                                                                               |
|-----------------------|-----------------------------------------------------------------------------------------------------------|
| Design                | Self-tapping screws                                                                                       |
| Product description   | Mark, drill and tighten in a single operation using electric or pneumatic tools. Width across flats: 8 mm |
| Applications          | For metal thickness: 0.8 - 3 mm                                                                           |
| Dimensions            | Thread: ST 4.8<br>Thread length: 9.5 mm                                                                   |
| Thread                | ST 4.8                                                                                                    |
| Packs of              | 300 pc(s).                                                                                                |
| Net weight            | 0.6                                                                                                       |
| Gross weight          | 0.82                                                                                                      |
| Customs tariff number | 73181900                                                                                                  |
| EAN                   | 4028177025042                                                                                             |
| ETIM 9                | EC000889                                                                                                  |
| ETIM 8                | EC002341                                                                                                  |
| ECLASS 8.0            | 23110118                                                                                                  |
|                       |                                                                                                           |