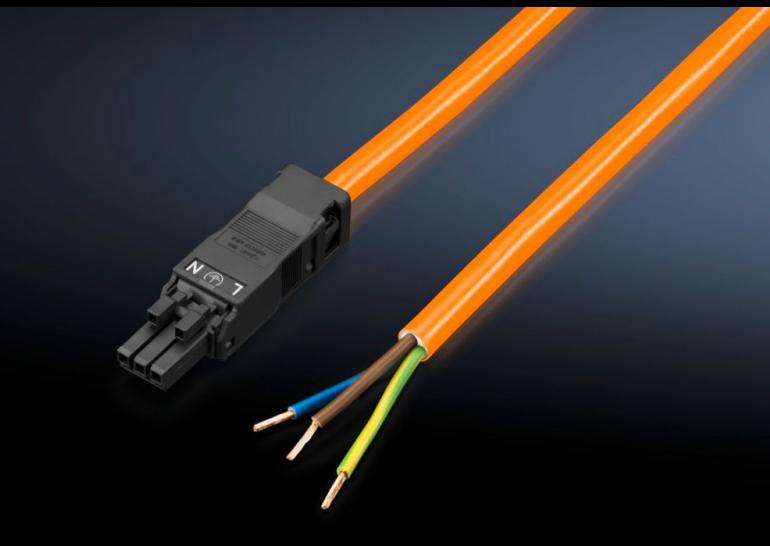

### SZ 2500.400 - Connection cable

For simple, time-saving connection of the LED system light.

#### **Features**

| Model No.               | SZ 2500.400                                                      |
|-------------------------|------------------------------------------------------------------|
| Design                  | Infeed, 3-pole (with socket, without connector)                  |
| Product description     | For time-saving and simple installation of the LED system light. |
| Colour                  | Orange                                                           |
| Cross-section           | 1.5 mm²                                                          |
| Length                  | 3,000 mm                                                         |
| Dimensions              | Length: 3,000 mm                                                 |
| Rated operating voltage | 100 V - 240 V, 1~, 50 Hz/60 Hz                                   |
| Packs of                | 5 pc(s).                                                         |
| Net weight              | 1.5                                                              |
| Gross weight            | 1.56                                                             |
| Customs tariff number   | 85444290                                                         |
| EAN                     | 4028177809093                                                    |
| E-Number Sweden         | E3465328                                                         |
| ETIM 9                  | EC001576                                                         |
| ETIM 8                  | EC001576                                                         |
| ECLASS 8.0              | 27060402                                                         |