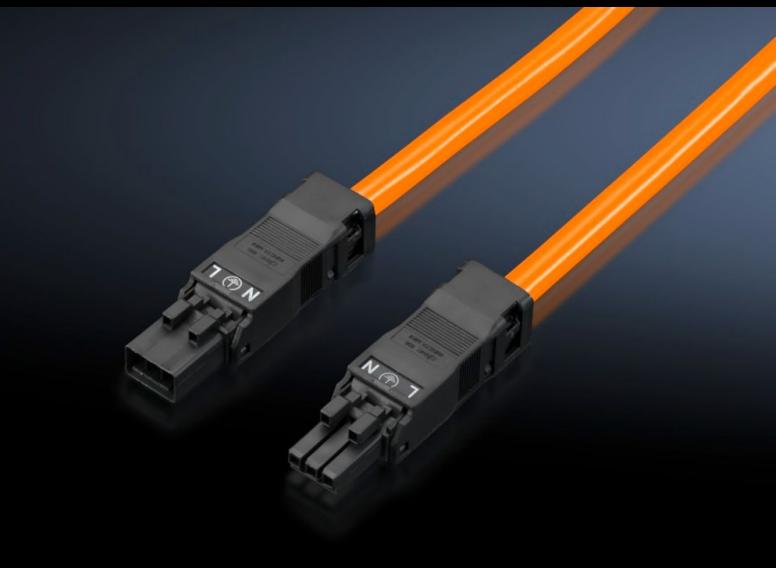

### SZ 2500.435 - Connection cable

For simple, time-saving connection of the LED system light.

#### **Features**

| SZ 2500.435                                                      |
|------------------------------------------------------------------|
| Through-wiring, 3-pole (with socket and connector)               |
| For time-saving and simple installation of the LED system light. |
| Orange                                                           |
| 200 mm                                                           |
| Length: 200 mm                                                   |
| 100 V - 240 V, 1~, 50 Hz/60 Hz                                   |
| 1 pc(s).                                                         |
| 0.065                                                            |
| 0.074                                                            |
| 85444290                                                         |
| 4028177956872                                                    |
| EC001576                                                         |
| EC001576                                                         |
| 27060402                                                         |
|                                                                  |