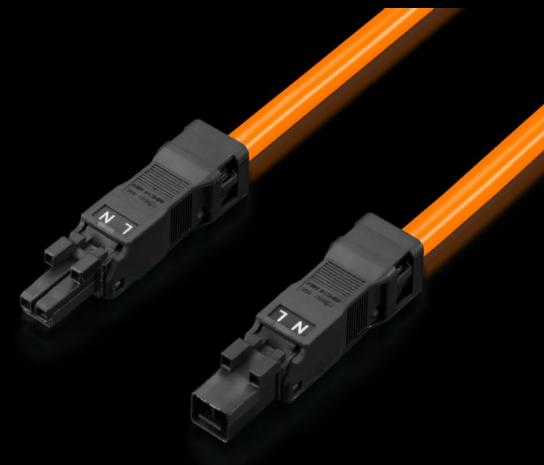

### SZ 2500.450 - Connection cable

For simple, time-saving connection of the LED system light.

#### **Features**

| Model No.               | SZ 2500.450                                                      |
|-------------------------|------------------------------------------------------------------|
| Design                  | Through-wiring, 2-pole (with socket and connector)               |
| Product description     | For time-saving and simple installation of the LED system light. |
| Colour                  | Orange                                                           |
| Cross-section           | 1.5 mm²                                                          |
| Length                  | 1,000 mm                                                         |
| Dimensions              | Length: 1,000 mm                                                 |
| Rated operating voltage | 100 V - 240 V, 1~, 50 Hz/60 Hz                                   |
| Packs of                | 5 pc(s).                                                         |
| Net weight              | 0.35                                                             |
| Gross weight            | 0.46                                                             |
| Customs tariff number   | 85444290                                                         |
| EAN                     | 4028177809147                                                    |
| E-Number Sweden         | E3465312                                                         |
| ETIM 9                  | EC001576                                                         |
| ETIM 8                  | EC001576                                                         |
| ECLASS 8.0              | 27060402                                                         |