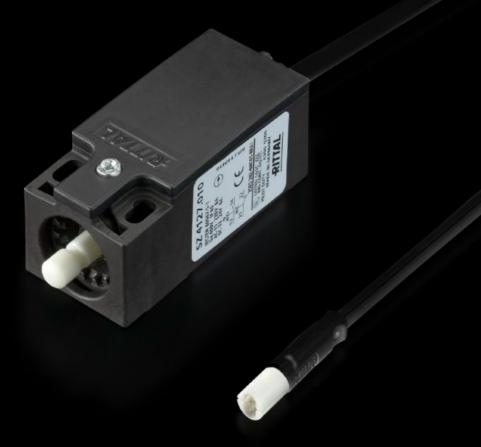

## SZ 2500.460 - Door-operated switch for LED system light

For simple, time-saving connection of the LED system light.

## Features

| Model No.               | SZ 2500.460                                                      |
|-------------------------|------------------------------------------------------------------|
| Design                  | With connection cable                                            |
| Product description     | For time-saving and simple installation of the LED system light. |
| Colour                  | Black                                                            |
| Supply includes         | Assembly parts                                                   |
| Cross-section           | 0.75 mm²                                                         |
| Length                  | 800 mm                                                           |
| AWG                     | AWG 18                                                           |
| Dimensions              | Width: 31mm<br>Height: 78mm<br>Depth: 30mm<br>Length: 800mm      |
| Electrical connection   | 2.5 A                                                            |
| Rated operating voltage | 230 V (AC)<br>24 V (DC)                                          |
| Packs of                | 1 pc(s).                                                         |
| Net weight              | 0.09                                                             |
| Gross weight            | 0.108                                                            |
| Customs tariff number   | 85365019                                                         |
| EAN                     | 4028177809178                                                    |
| E-Number Sweden         | E3465313                                                         |
| ETIM 9                  | EC002626                                                         |
| ETIM 8                  | EC002626                                                         |
| ECLASS 8.0              | 27189266                                                         |
|                         |                                                                  |