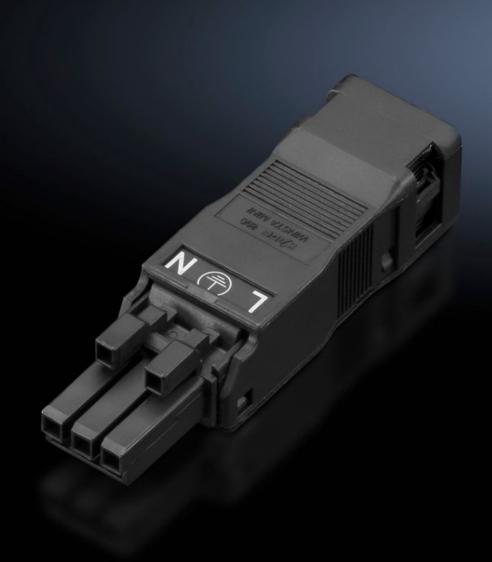

# SZ 2500.600 - Connection accessories for self-assembly for LED system light, connector/jack

Sockets and connectors for individual assembly of connection cables.

#### **Features**

| Model No.                                       | SZ 2500.600     |
|-------------------------------------------------|-----------------|
| Design                                          | Jack, 3-pole    |
| Cross-section, nominal                          | 1.5 mm²         |
| Dimensions                                      | Width: 17.9 mm  |
|                                                 | Height: 14 mm   |
|                                                 | Depth: 63.6 mm  |
| Connection of round conductors, single-wire     | 0.25 - 1.5 mm²  |
| Connection of round conductors, single-wire AWG | AWG 16 - AWG 22 |
| Connection of round conductors, multi-wire      | 0.25 - 1 mm²    |
| Connection of round conductors, multi-wire      | AWG 18 - AWG 22 |
| Rated operating voltage                         | 100 V - 240 V   |
| Packs of                                        | 5 pc(s).        |
| Net weight                                      | 0.065           |
| Gross weight                                    | 0.08            |
| Customs tariff number                           | 85369095        |
| EAN                                             | 4028177918733   |
| ETIM 9                                          | EC002567        |
| ETIM 8                                          | EC000458        |
| ECLASS 8.0                                      | 27440314        |
|                                                 |                 |