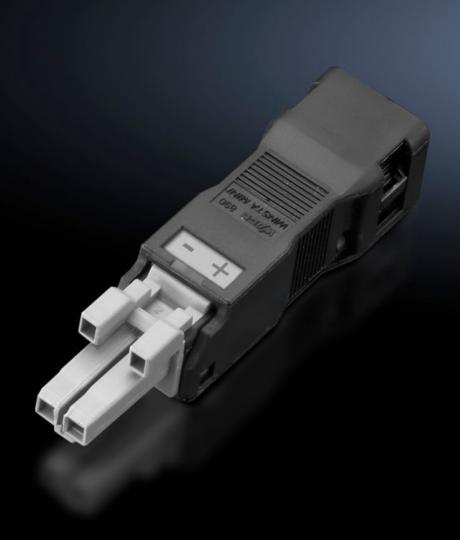

# SZ 2500.610 - Connection accessories for self-assembly for LED system light, connector/jack

Sockets and connectors for individual assembly of connection cables.

#### **Features**

| SZ 2500.610                                         |
|-----------------------------------------------------|
| Jack, 2-pole                                        |
| 1.5 mm²                                             |
| Width: 15.6 mm<br>Height: 13.2 mm<br>Depth: 61.6 mm |
| 0.25 - 1.5 mm²                                      |
| AWG 16 - AWG 22                                     |
| 0.25 - 1 mm²                                        |
| AWG 18 - AWG 22                                     |
| 5 pc(s).                                            |
| 0.05                                                |
| 0.073                                               |
| 85369095                                            |
| 4028177918740                                       |
| EC002567                                            |
| EC000458                                            |
| 27440314                                            |
|                                                     |