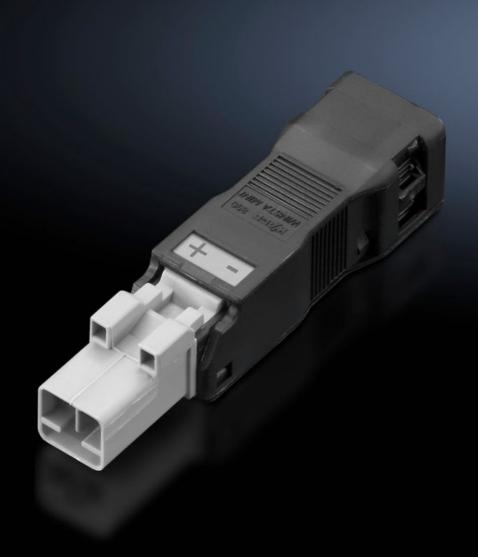

# SZ 2500.640 - Connection accessories for self-assembly for LED system light, connector/jack

Sockets and connectors for individual assembly of connection cables.

#### **Features**

| SZ 2500.640                                         |
|-----------------------------------------------------|
| Connector, 2-pole                                   |
| 1.5 mm²                                             |
| Width: 15.6 mm<br>Height: 13.2 mm<br>Depth: 61.6 mm |
| 0.25 - 1.5 mm²                                      |
| AWG 16 - AWG 22                                     |
| 0.25 - 1 mm²                                        |
| AWG 18 - AWG 22                                     |
| 5 pc(s).                                            |
| 0.045                                               |
| 0.064                                               |
| 85369095                                            |
| 4028177918771                                       |
| EC002567                                            |
| EC000458                                            |
| 27440314                                            |
|                                                     |