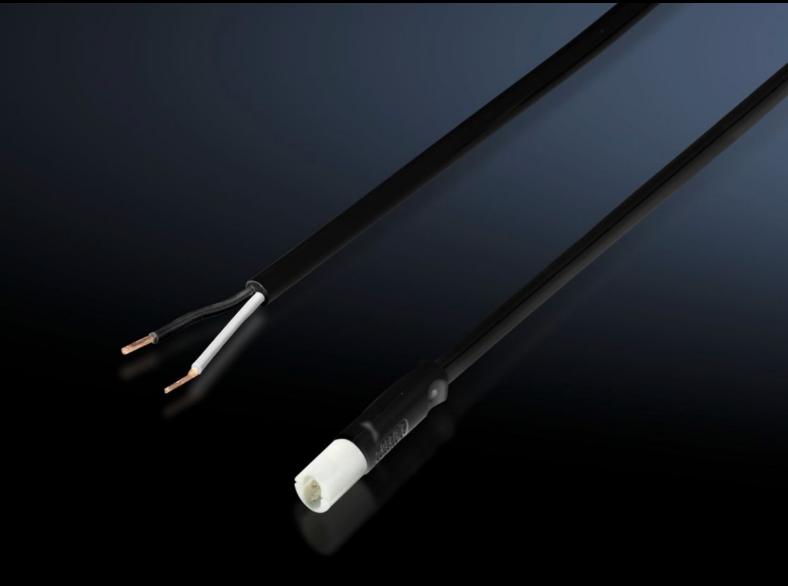

## SZ 2500.660 - Connection accessories for self-assembly for LED system light, cable for door-operated switch

Connection cable with pre-assembled connector for simple, fast connection of the LED system light. With open end for cutting the connection cable to the required individual length.

#### **Features**

| Model No.                  | SZ 2500.660                                                                                                                                                                          |
|----------------------------|--------------------------------------------------------------------------------------------------------------------------------------------------------------------------------------|
| Design                     | Cable for door-operated switch                                                                                                                                                       |
| Product description        | Connection cable with pre-assembled connector for simple, fast connection of the LED system light. With open end for cutting the connection cable to the required individual length. |
| Colour                     | Black                                                                                                                                                                                |
| Length of connection cable | 3,000 mm                                                                                                                                                                             |
| Packs of                   | 1 pc(s).                                                                                                                                                                             |
| Net weight                 | 0.13                                                                                                                                                                                 |
| Gross weight               | 0.147                                                                                                                                                                                |
| Customs tariff number      | 85444290                                                                                                                                                                             |
| EAN                        | 4028177918795                                                                                                                                                                        |
| ETIM 9                     | EC001576                                                                                                                                                                             |
| ETIM 8                     | EC001576                                                                                                                                                                             |
| ECLASS 8.0                 | 27060402                                                                                                                                                                             |
|                            |                                                                                                                                                                                      |