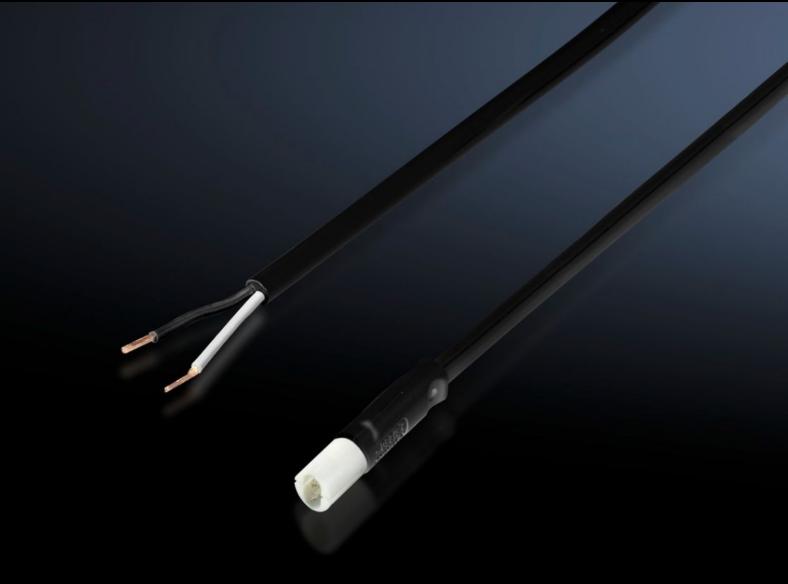

## SZ 2500.670 - Connection accessories for self-assembly for LED system light, cable for door-operated switch

Connection cable with pre-assembled connector for simple, fast connection of the LED system light. With open end for cutting the connection cable to the required individual length.

#### **Features**

| Model No.                  | SZ 2500.670                                                                                                                                                                          |
|----------------------------|--------------------------------------------------------------------------------------------------------------------------------------------------------------------------------------|
| Design                     | Cable for door-operated switch, UL                                                                                                                                                   |
| Product description        | Connection cable with pre-assembled connector for simple, fast connection of the LED system light. With open end for cutting the connection cable to the required individual length. |
| Colour                     | Black                                                                                                                                                                                |
| Length of connection cable | 3,000 mm                                                                                                                                                                             |
| Packs of                   | 1 pc(s).                                                                                                                                                                             |
| Net weight                 | 0.13                                                                                                                                                                                 |
| Gross weight               | 0.14                                                                                                                                                                                 |
| Customs tariff number      | 85444290                                                                                                                                                                             |
| EAN                        | 4028177918801                                                                                                                                                                        |
| ETIM 9                     | EC001576                                                                                                                                                                             |
| ETIM 8                     | EC001576                                                                                                                                                                             |
| ECLASS 8.0                 | 27060402                                                                                                                                                                             |
|                            |                                                                                                                                                                                      |