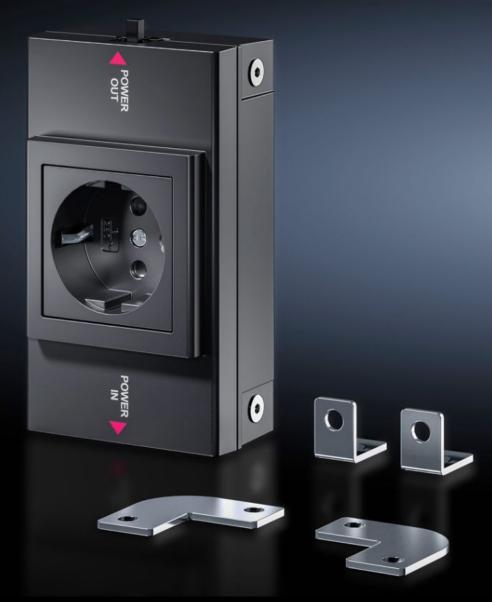

## SZ 2500.710 - Socket box for LED system light

In combination with the LED system light, the socket box creates a flexible modular system for international use.

#### **Features**

| Model No.           | SZ 2500.710                                                                                                                                                                                                                                                                                                                                                               |  |
|---------------------|---------------------------------------------------------------------------------------------------------------------------------------------------------------------------------------------------------------------------------------------------------------------------------------------------------------------------------------------------------------------------|--|
| Product description | In combination with the LED system light, the socket box creates flexible modular system for international use.                                                                                                                                                                                                                                                           |  |
| Benefits            | Identical connection accessories as for LED system light Cascadable with LED system light Supports flexible installation throughout the entire enclosure and on the tubular door frame Ergonomic positioning of the socket box on surfaces No additional wiring required, thanks to simple connection technology and integration of the LED system light into the circuit |  |
| Material            | Plastic                                                                                                                                                                                                                                                                                                                                                                   |  |
| Colour              | RAL 7016                                                                                                                                                                                                                                                                                                                                                                  |  |
| Supply includes     | Assembly parts                                                                                                                                                                                                                                                                                                                                                            |  |
| Connection options  | Infeed, 3-pole<br>Through-wiring, 3-pole                                                                                                                                                                                                                                                                                                                                  |  |
| Note                | Depending on the application, through-wiring or a 3-pole infeed may be required                                                                                                                                                                                                                                                                                           |  |

### Features

| Dimensions                  | Width: 163 mm                     |
|-----------------------------|-----------------------------------|
|                             | Height: 68 mm                     |
|                             | Depth: 43.5 mm                    |
| Operating temperature range | -20 °C55 °C                       |
| Sockets                     | D, earthing-pin (type F, CEE 7/3) |
| Rated operating voltage     | 195 V - 250 V, 50 Hz/60 Hz        |
| Packs of                    | 1 pc(s).                          |
| Net weight                  | 0.26                              |
| Gross weight                | 0.28                              |
| Customs tariff number       | 85366990                          |
| EAN                         | 4028177956896                     |
| ETIM 9                      | EC000330                          |
| ETIM 8                      | EC000330                          |
| ECLASS 8.0                  | 27142604                          |