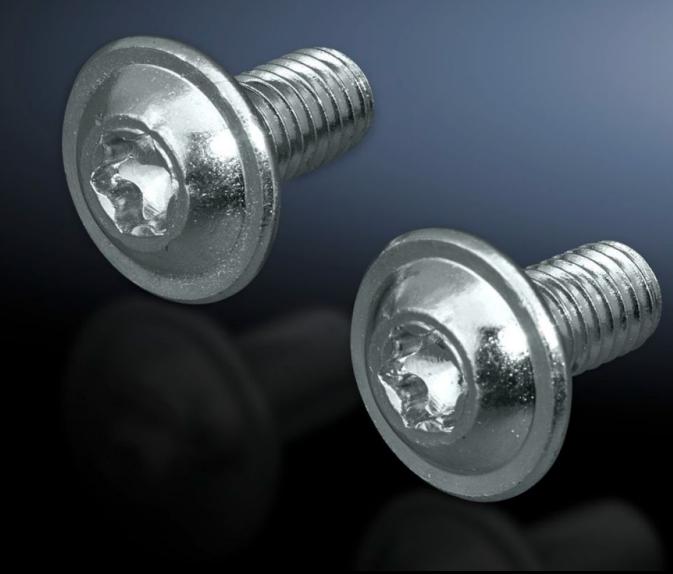

## SZ 2504.500 - Multi-tooth screws

Suitable for snap-on nuts, sliding nuts, captive nuts and threaded blocks, size M6 x 12.

## **Features**

| Model No.             | SZ 2504.500                                                                                                                                                        |
|-----------------------|--------------------------------------------------------------------------------------------------------------------------------------------------------------------|
| Design                | Multi-tooth screws                                                                                                                                                 |
| Product description   | Multi-tooth drive for optimum transmission of torques, an extended tool life and increased safety and reliability when tightening and loosening screw connections. |
| Dimensions            | Thread: M6<br>Thread length: 12 mm                                                                                                                                 |
| Thread                | M6                                                                                                                                                                 |
| Packs of              | 300 pc(s).                                                                                                                                                         |
| Net weight            | 0.9                                                                                                                                                                |
| Gross weight          | 1.2                                                                                                                                                                |
| Customs tariff number | 73181900                                                                                                                                                           |
| EAN                   | 4028177214811                                                                                                                                                      |
| ETIM 9                | EC000889                                                                                                                                                           |
| ETIM 8                | EC000889                                                                                                                                                           |
| ECLASS 8.0            | 23110190                                                                                                                                                           |