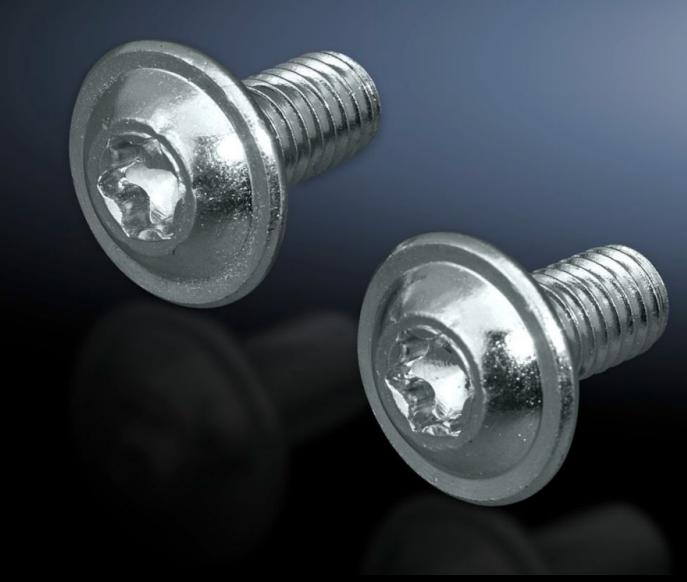

## SZ 2504.800 Multi-tooth screws

State: 18/08/2025 (Source: rittal.com/nz-en)

## SZ 2504.800 - Multi-tooth screws

Suitable for snap-on nuts, sliding nuts, captive nuts and threaded blocks, size M8 x 12.