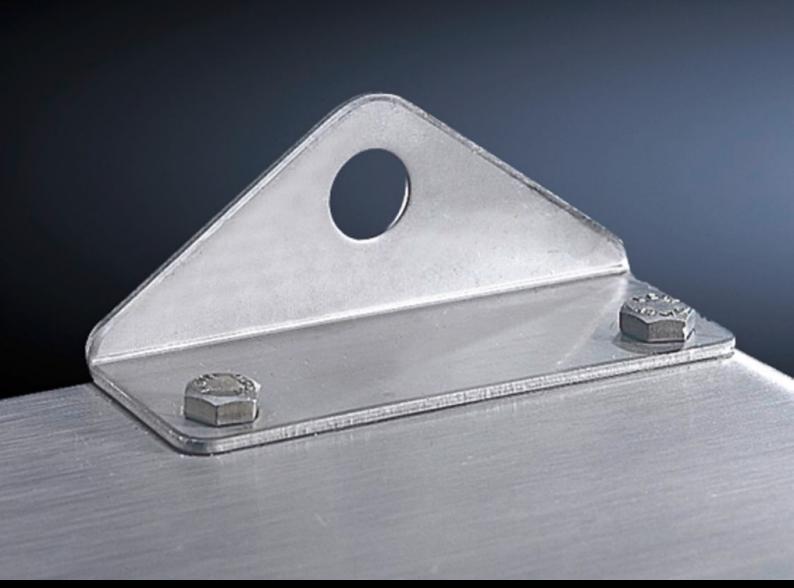

## SZ 2505.510 - Wall angle for AX, KX, AX IT, AE, KL

For the attachment of sheet steel and stainless steel enclosures.

#### **Features**

| Model No.                     | SZ 2505.510                                                                                                    |
|-------------------------------|----------------------------------------------------------------------------------------------------------------|
| Product description           | For the attachment of sheet steel and stainless steel enclosures.                                              |
| Material                      | Sheet steel                                                                                                    |
| Colour                        | RAL 7035                                                                                                       |
| Supply includes               | Assembly parts for mounting on the enclosure                                                                   |
| Note                          | Additional holes required in the enclosure                                                                     |
| To fit                        | Enclosure type: AX<br>KX<br>AX wall-mounted enclosure, 3-part                                                  |
| Packs of                      | 4 pc(s).                                                                                                       |
| Net weight                    | 0.4                                                                                                            |
| Gross weight                  | 0.44                                                                                                           |
| PCF per pack (cradle-to-gate) | 1.7 kg CO2 eq (Cat B)                                                                                          |
| Note on PCF category          | Category B: PCF value (cradle-to-gate) based on the product weight, approximately calculated and self-declared |
| Customs tariff number         | 73182900                                                                                                       |
| EAN                           | 4028177663510                                                                                                  |
| ETIM 9                        | EC002625                                                                                                       |
| ETIM 8                        | EC002625                                                                                                       |
| ECLASS 8.0                    | 27189234                                                                                                       |
|                               |                                                                                                                |