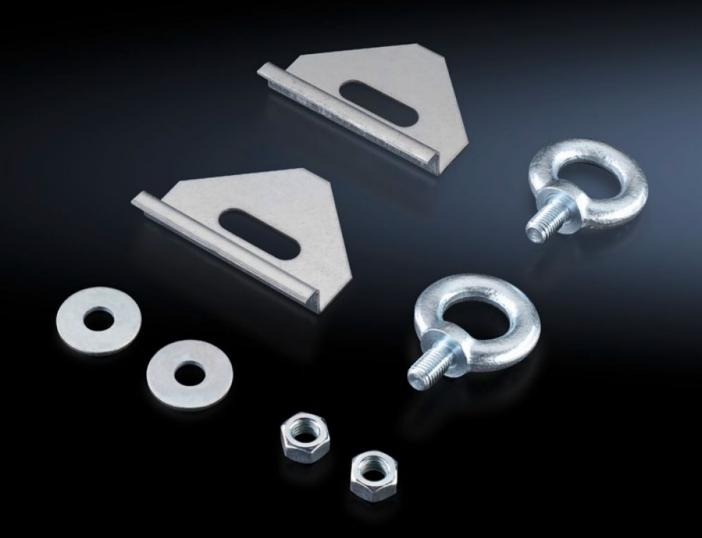

## SZ 2509.000 - Eyebolts for AE

For crane transportation of housings, with reinforcement plate to be inserted underneath.

## **Features**

| Model No.             | SZ 2509.000                                                                                 |
|-----------------------|---------------------------------------------------------------------------------------------|
| Product description   | For crane transportation of enclosures, with reinforcement plate to be inserted underneath. |
| Supply includes       | Eyebolts<br>Reinforcement plate                                                             |
| Dimensions            | Thread: M12                                                                                 |
| Packs of              | 4 pc(s).                                                                                    |
| Net weight            | 1.12                                                                                        |
| Gross weight          | 1.16                                                                                        |
| Customs tariff number | 83024900                                                                                    |
| EAN                   | 4028177025806                                                                               |
| ECLASS 8.0            | 27189262                                                                                    |