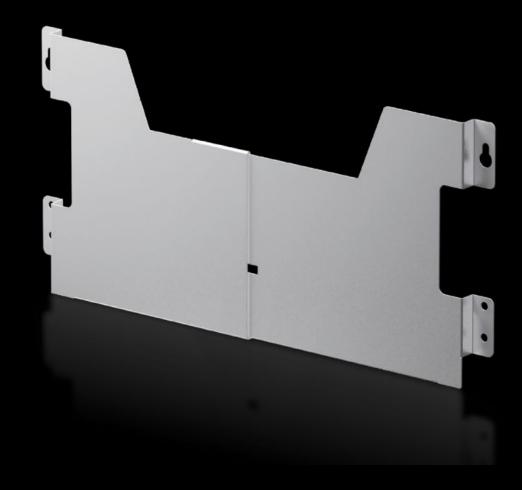

## AX 2515.200 - Wiring plan pocket of sheet steel width-variable

For fastening to the perforated door strip at any height. Variable and easily adjustable in the width.

#### **Features**

| Model No.             | AX 2515.200                                                                                            |
|-----------------------|--------------------------------------------------------------------------------------------------------|
| Product description   | For fastening to the perforated door strip at any height. Variable and easily adjustable in the width. |
| Colour                | RAL 7035                                                                                               |
| Supply includes       | Assembly screws                                                                                        |
| Clearance height      | 210 mm                                                                                                 |
| Clear width, range    | 325 - 425 mm                                                                                           |
| To fit door width     | 400 mm<br>500 mm                                                                                       |
| To fit                | Enclosure type: CX one-piece console                                                                   |
| Dimensions            | Depth: 35 mm                                                                                           |
| Packs of              | 1 pc(s).                                                                                               |
| Net weight            | 0.65                                                                                                   |
| Gross weight          | 0.72                                                                                                   |
| Customs tariff number | 73269098                                                                                               |
| EAN                   | 4028177938304                                                                                          |
| E-Number Sweden       | E3465258                                                                                               |
|                       |                                                                                                        |