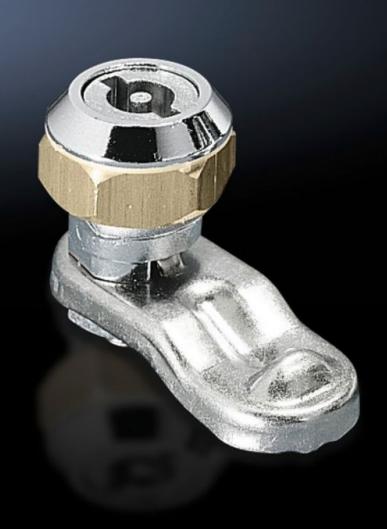

## SZ 2520.000 - Cam lock

Cam lock, die-cast zinc with double-bit insert

## **Features**

| Model No.             | SZ 2520.000                                                      |
|-----------------------|------------------------------------------------------------------|
| Material              | Die-cast zinc                                                    |
| Surface finish        | Nickel-plated                                                    |
| Supply includes       | Supplied without key                                             |
| Note on Model No.     | May be exchanged for version C lock inserts                      |
| Lock                  | Lock insert: Double-bit insert                                   |
| To fit enclosure type | AE stainless steel with cam Based on AE with stainless steel cam |
| Packs of              | 1 pc(s).                                                         |
| Net weight            | 0.05                                                             |
| Gross weight          | 0.079                                                            |
| Customs tariff number | 83016000                                                         |
| EAN                   | 4028177026032                                                    |
| ETIM 9                | EC000327                                                         |
| ETIM 8                | EC000327                                                         |
| ECLASS 8.0            | 27409217                                                         |