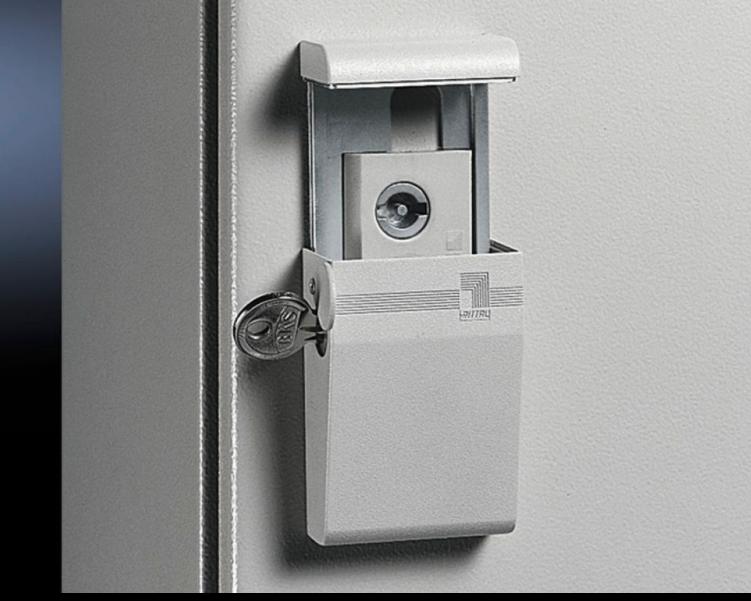

## SZ 2534.100 - Semi-cylinder lock for AE

For retro-fitting to all single-door AE enclosures with cam lock.

## **Features**

| Model No.             | SZ 2534.100                                                                                                                                                                                                                                                                                                   |
|-----------------------|---------------------------------------------------------------------------------------------------------------------------------------------------------------------------------------------------------------------------------------------------------------------------------------------------------------|
| Product description   | For retro-fitting to all single-door enclosures with cam lock. The cover plate is locked by semi-cylinders with a total length of 40/45 mm (to DIN 18 252). An additional cover protects the cylinder against dirt. The protection category of the enclosure is not impaired. Supplied without semi-cylinder. |
| Material              | Die-cast zinc                                                                                                                                                                                                                                                                                                 |
| Colour                | RAL 7035                                                                                                                                                                                                                                                                                                      |
| Note                  | Not suitable for stainless steel enclosures 1.4404 (AISI 316L) or for use of cam lock SZ 2304.000.                                                                                                                                                                                                            |
| To fit Model No.      | 9785040<br>9785042                                                                                                                                                                                                                                                                                            |
| To fit enclosure type | AE with cam Wall-mounted enclosure AE with cam Based on AE with cam                                                                                                                                                                                                                                           |
| Packs of              | 1 pc(s).                                                                                                                                                                                                                                                                                                      |
| Net weight            | 0.239                                                                                                                                                                                                                                                                                                         |
| Gross weight          | 0.257                                                                                                                                                                                                                                                                                                         |
| Customs tariff number | 83016000                                                                                                                                                                                                                                                                                                      |
| EAN                   | 4028177462946                                                                                                                                                                                                                                                                                                 |
| ETIM 9                | EC000327                                                                                                                                                                                                                                                                                                      |
| ETIM 8                | EC000327                                                                                                                                                                                                                                                                                                      |
| ECLASS 8.0            | 27409217                                                                                                                                                                                                                                                                                                      |