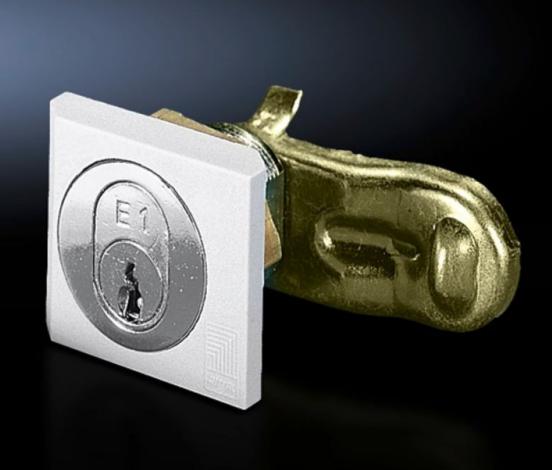

## SZ 2540.500 - Cam lock

Cam lock, fibreglass-reinforced polyamide with security lock insert E1