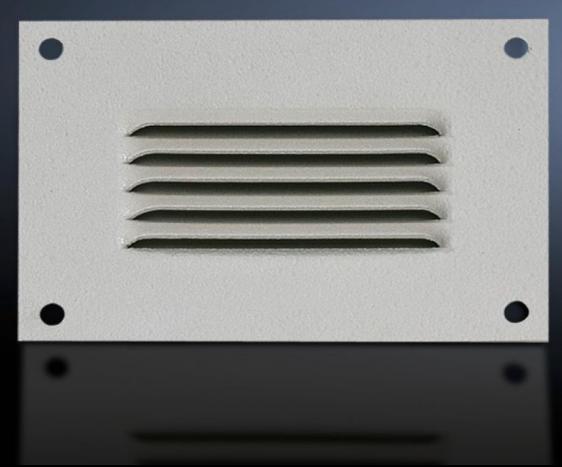

# SK 2542.235 - Integrated louvres

For ventilation by convection, easily retro-fitted using 4 screws.

#### **Features**

| Model No.                     | SK 2542.235                                                                                                    |
|-------------------------------|----------------------------------------------------------------------------------------------------------------|
| Product description           | For ventilation by convection, easily retro-fitted using 4 screws.                                             |
| Material                      | Sheet steel                                                                                                    |
| Colour                        | RAL 7035                                                                                                       |
| Supply includes               | Assembly parts                                                                                                 |
| Dimensions                    | Width: 210 mm<br>Height: 100 mm<br>Depth: 8 mm                                                                 |
| Packs of                      | 4 pc(s).                                                                                                       |
| Net weight                    | 0.82                                                                                                           |
| Gross weight                  | 1.089                                                                                                          |
| PCF per pack (cradle-to-gate) | 4.1 kg CO2 eq (Cat B)                                                                                          |
| Note on PCF category          | Category B: PCF value (cradle-to-gate) based on the product weight, approximately calculated and self-declared |
| Customs tariff number         | 73269098                                                                                                       |
| EAN                           | 4028177165267                                                                                                  |
| ETIM 9                        | EC000331                                                                                                       |
| ETIM 8                        | EC000331                                                                                                       |
| ECLASS 8.0                    | 27189272                                                                                                       |